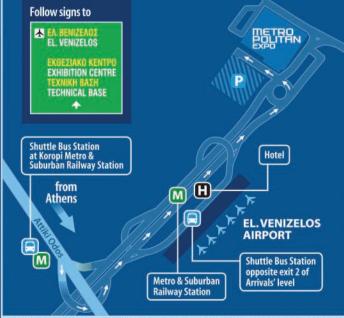

00100307

FOR EASY ACCESS: BY PUBLIC TRANSPORT Metro (Line 3 - blue line, stop at Airport). Suburban Railway (Line Neratziotissa / Doukissis Plakentias / Airport). Buses (X93 from Kifissos Intercity Bus Station-X95 from Syntagma Square-X96 from Piraeus-X97 from Elliniko).

By car (Attiki Odos Expressway, direction Airport). Signage on the Attiki Odos Expressway leads to the exhibition centre.

Shuttle bus service: All day (every 30 min) from Exit 2 at the Arrivals' level of the Athens Airport to Posidonia 2018 and Koropi Metro & Suburban Railway station.